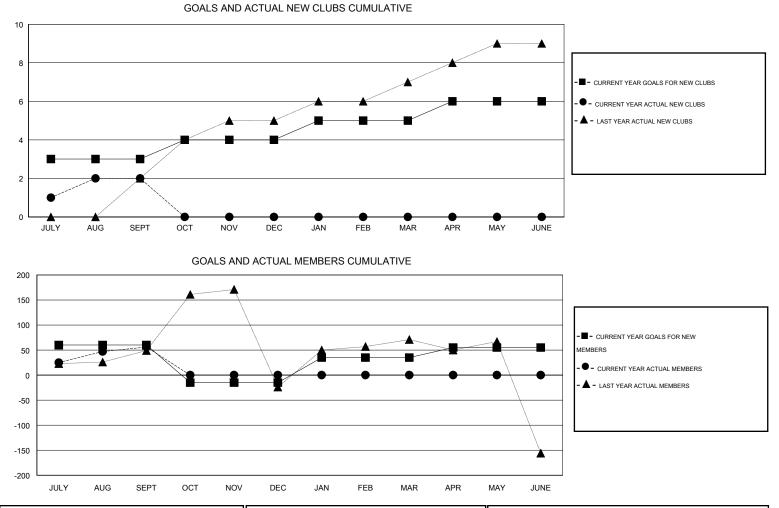

## GMT: KAMLESH JAIN

| LOCATION INDIA |
|----------------|
|----------------|

|               |                  | Clubs            |                  |                  | Members               |                    |                                     |                    |                  |
|---------------|------------------|------------------|------------------|------------------|-----------------------|--------------------|-------------------------------------|--------------------|------------------|
|               | RESUL            | TS FOR 2016-2017 |                  |                  | RESULTS FOR 2016-2017 |                    |                                     |                    |                  |
| QUARTER       | NEW CLUB<br>GOAL | NEW CLUBS        | DROPPED<br>CLUBS | NET<br>GAIN/LOSS | QUARTER               | NEW MEMBER<br>GOAL | CHARTER AND<br>NEW MEMBERS<br>ADDED | DROPPED<br>MEMBERS | NET<br>GAIN/LOSS |
| JULY/AUG/SEPT | 3                | 2                | 0                | 2                | JULY/AUG/SEPT         | 60                 | 113                                 | 57                 | 56               |
| OCT/NOV/DEC   | 1                | 0                | 0                | 0                | OCT/NOV/DEC           | -75                | 0                                   | 0                  | 0                |
| JAN/FEB/MAR   | 1                | 0                | 0                | 0                | JAN/FEB/MAR           | 50                 | 0                                   | 0                  | 0                |
| APR/MAY/JUNE  | 1                | 0                | 0                | 0                | APR/MAY/JUNE          | 20                 | 0                                   | 0                  | 0                |